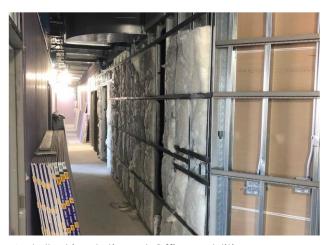

## School District of Manawa

Completed masonry at Fitness Addition

Structural steel delivered for Fitness Addition

Installed insulation at Office Addition

Installed drywall at Office Addition

## **Update**

All (3) of the new water heaters were brought online and are in use. Installation of fire alarm panels began. Continued insulation and drywall work in the Office Addition. The mason finished work in the Fitness Addition and relocated scaffolding and tenting to the Office Addition area. Mechanical and electrical work continues on the lower level. Temporary fence in the parking lot was adjusted to accommodate the structural steel delivery and erection starting next week.