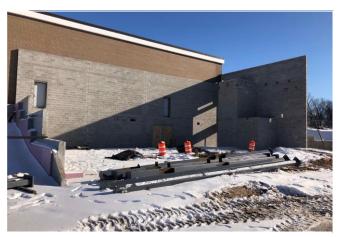

## School District of Manawa

Completed masonry at Fitness Addition

Structural steel delivered for Fitness Addition

Installed insulation at Office Addition

Installed drywall at Office Addition

## **Update**

All (3) of the new water heaters were brought online and are in use. Installation of fire alarm panels began. Continued insulation and drywall work in the Office Addition. The mason finished work in the Fitness Addition and relocated scaffolding and tenting to the Office Addition area. Mechanical and electrical work continues on the lower level. Temporary fence in the parking lot was adjusted to accommodate the structural steel delivery and erection starting next week.