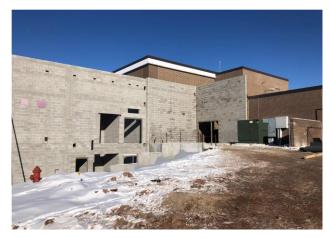

## School District of Manawa

Completed masonry at Fitness Addition

Structural steel delivered for Fitness Addition

Installed insulation at Office Addition

Installed drywall at Office Addition

## **Update**

All (3) of the new water heaters were brought online and are in use. Installation of fire alarm panels began. Continued insulation and drywall work in the Office Addition. The mason finished work in the Fitness Addition and relocated scaffolding and tenting to the Office Addition area. Mechanical and electrical work continues on the lower level. Temporary fence in the parking lot was adjusted to accommodate the structural steel delivery and erection starting next week.