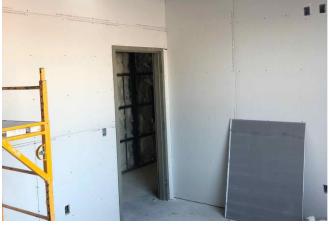

## School District of Manawa

Completed masonry at Fitness Addition

Structural steel delivered for Fitness Addition

Installed insulation at Office Addition

Installed drywall at Office Addition

## **Update**

All (3) of the new water heaters were brought online and are in use. Installation of fire alarm panels began. Continued insulation and drywall work in the Office Addition. The mason finished work in the Fitness Addition and relocated scaffolding and tenting to the Office Addition area. Mechanical and electrical work continues on the lower level. Temporary fence in the parking lot was adjusted to accommodate the structural steel delivery and erection starting next week.